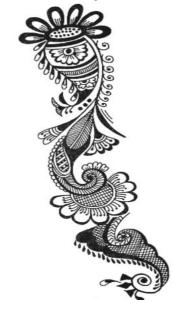

|                     |
| 9   | Symmetry        | Something is symmetrical when it is the same on both sides.                                                                                                                                                                                                                                                    |                     |
| 10  | Mandala         | a circular figure representing the universe in Hindu and Buddhist symbolism.                                                                                                                                                                                                                                   |                     |



Mehndi designs





A string print design.



An example of a mandala