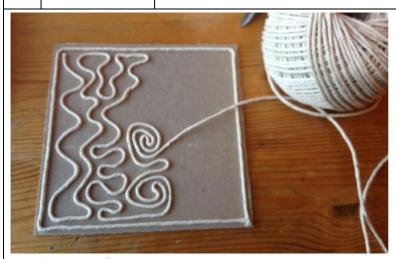

|                     |
| 9   | Symmetry        | Something is symmetrical when it is the same on both sides.                                                                                                                                                                                                                                                    |                     |
| 10  | Mandala         | a circular figure representing the universe in Hindu and Buddhist symbolism.                                                                                                                                                                                                                                   |                     |



Mehndi designs





A string print design.



An example of a mandala