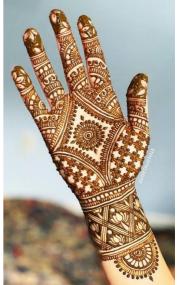

|                     |
| 9   | Symmetry        | Something is symmetrical when it is the same on both sides.                                                                                                                                                                                                                                                    |                     |
| 10  | Mandala         | a circular figure representing the universe in Hindu and Buddhist symbolism.                                                                                                                                                                                                                                   |                     |



Mehndi designs





A string print design.



An example of a mandala