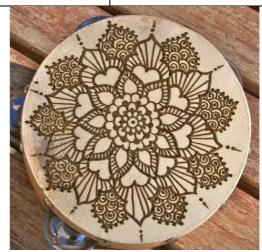

|                     |
| 9   | Symmetry        | Something is symmetrical when it is the same on both sides.                                                                                                                                                                                                                                                    |                     |
| 10  | Mandala         | a circular figure representing the universe in Hindu and Buddhist symbolism.                                                                                                                                                                                                                                   |                     |



Mehndi designs





A string print design.



An example of a mandala